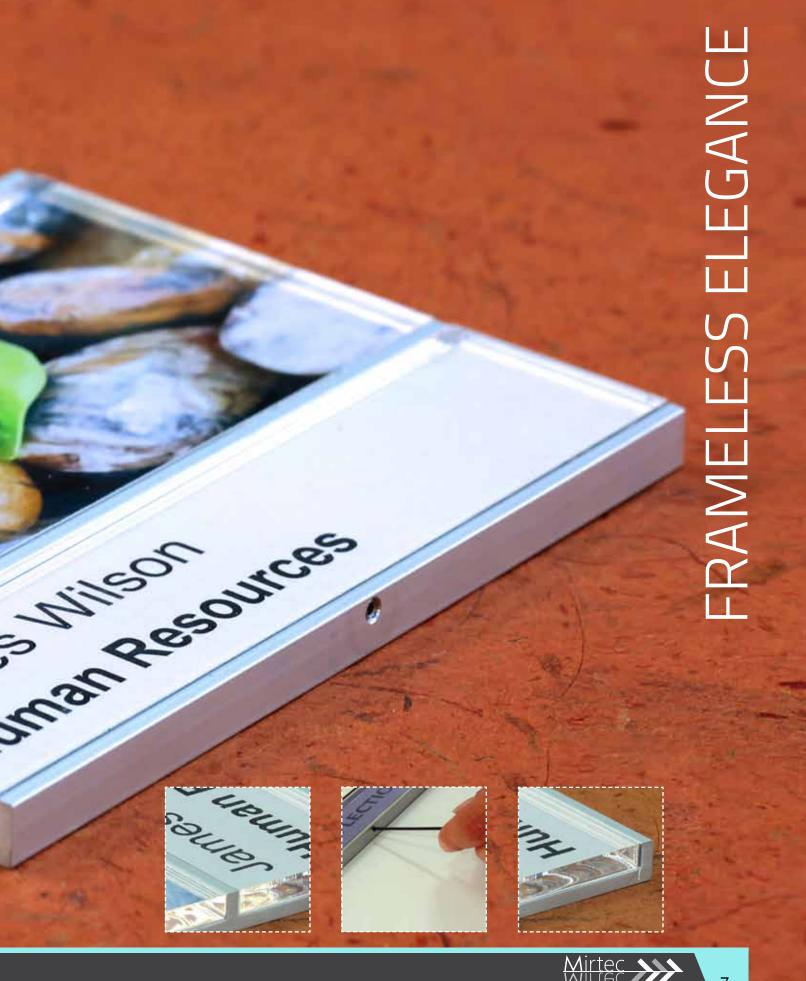

## REFLECTION SIGN SYSTEM

Mirtec's reflection system is elegant and chic creating a clear crystal effect.

This system reflects current architectural trends, with its highly polished edges and frameless design.

A crystal clear elegant look is created with this system's frameless sides that expose its highly polished acrylic panel edges, thus reflecting color, light and interior surroundings.

This system can be integrated into any of our other flat-faced systems and will complement any interior environment with modern elegance.