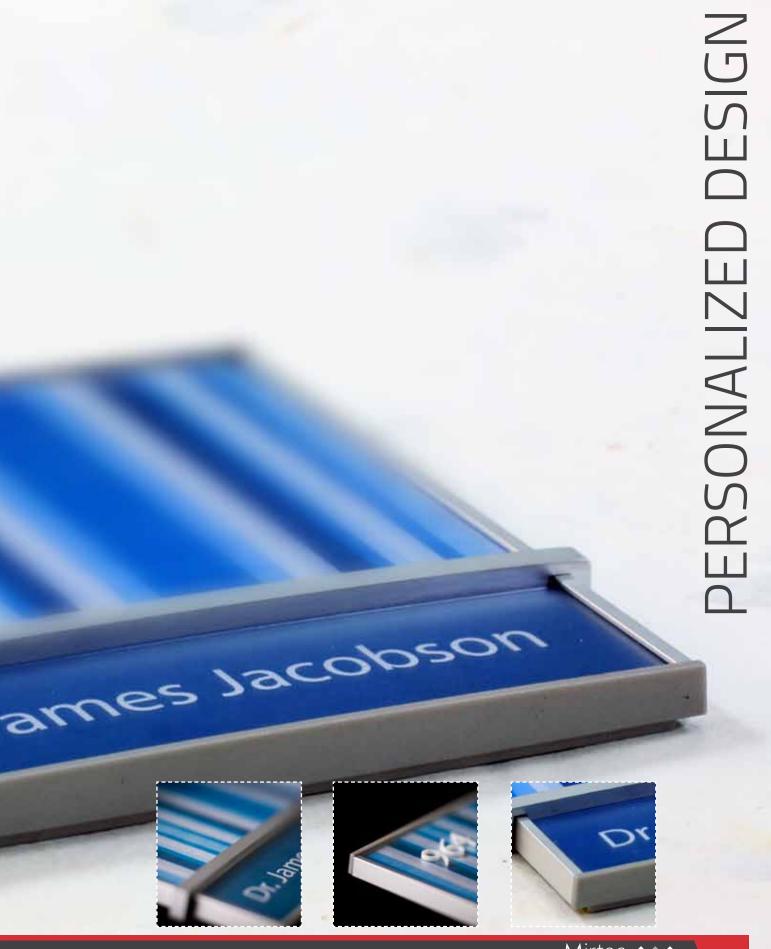

## JUPITER ACCENTIA SIGN SYSTEM

Mirtec's Patented Jupiter Accentia system is an extension of our classic Jupiter system.

The Accentia system was created as a signage solution for those projects requiring a customized design appearance without the high costs.

This system is available in diverse colors and styles, the accent bars allow for inspirational color palettes and for numerous customized design possibilities.