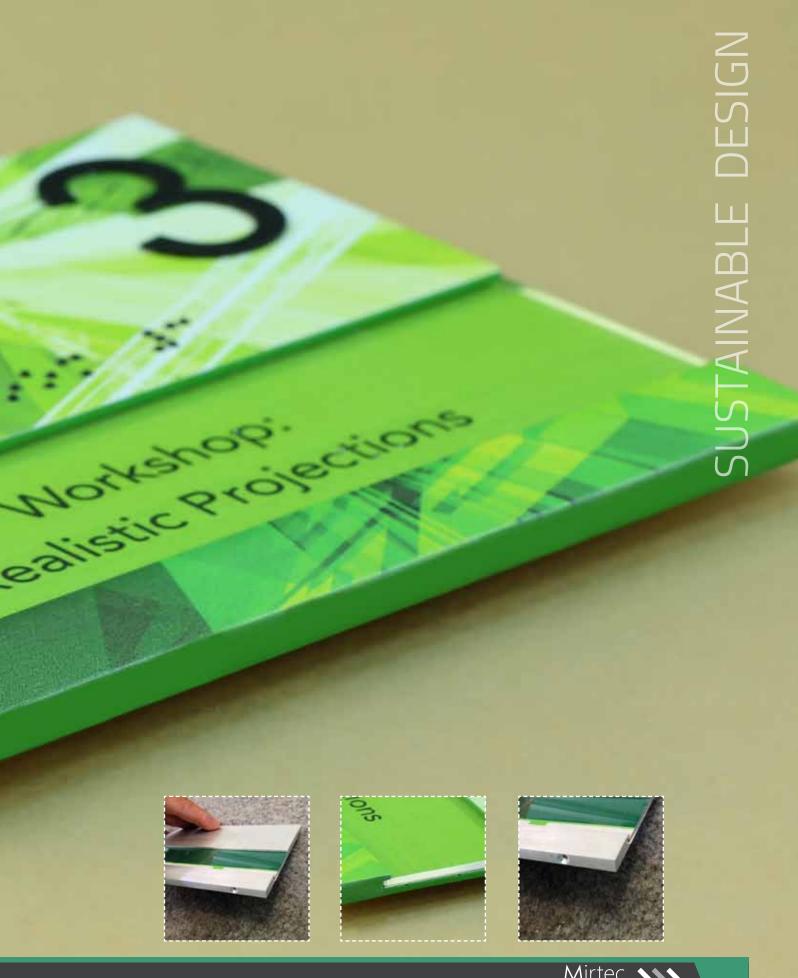

## JUPITER SIGN SYSTEM

Mirtec's Jupiter system is an ideal solution for distinctive signage with curved technology.

This system's sustainable design is built with recyclable aluminum and allows you to update any message inserts as needed without replacing the sign itself.