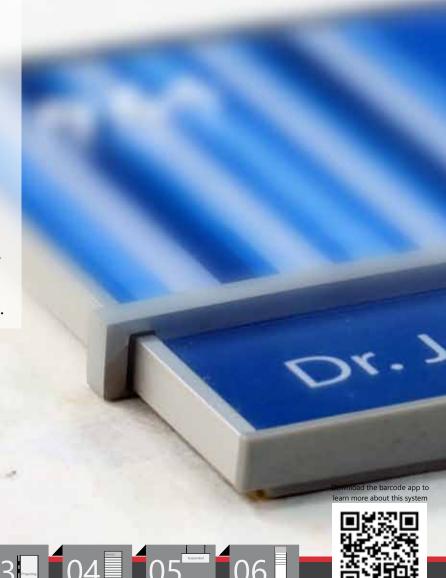

## JUPITER ACCENTIA SIGN SYSTEM

Mirtec's Patented Jupiter Accentia system is an extension of our classic Jupiter system.

The Accentia system was created as a signage solution for those projects requiring a customized design appearance without the high costs.

This system is available in diverse colors and styles, the accent bars allow for inspirational color palettes and for numerous customized design possibilities.