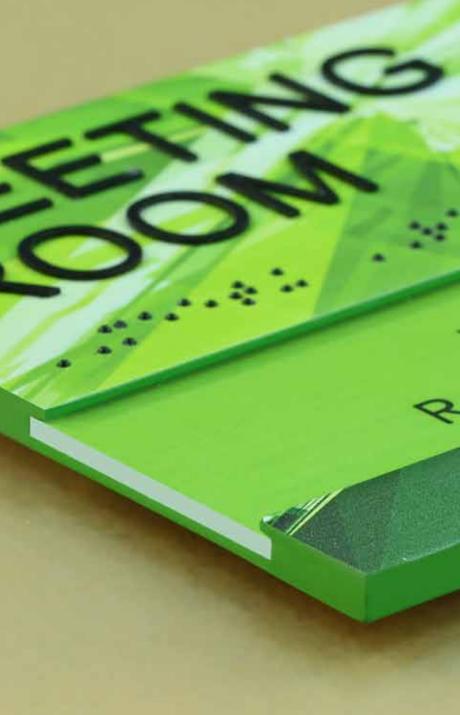

#### PANEL SIGN SYSTEM

Mirtec's Panel system features a unique solid aluminum extrusion frame with clean modern lines and a floating look.

Versatility is its greatest advantage-with a window for changeable messages, names, or directions.

The sustainability of this system makes it vandal-proof and an ideal solution for all building environments.