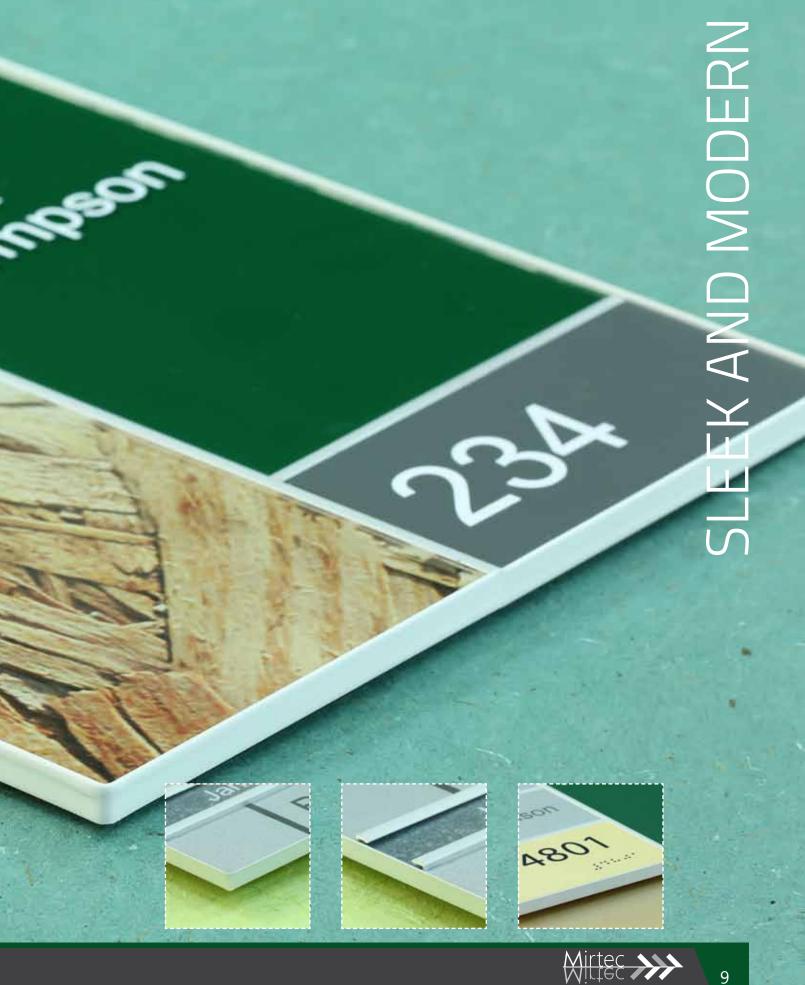

its highly polished edges and frameless design.

A crystal clear elegant look is created with this system's frameless sides that expose its highly polished acrylic panel edges, thus reflecting color, light and interior surroundings.

This system can be integrated into any of our other flat-faced systems and will complement any interior environment with modern elegance.











# FASCIA SIGN SYSTEM

This patented free style system is champion of the visual message and leader in freedom of design.

Fascia's Mondrian-like concept features modular panels in various horizontal and vertical configurations and in different sizes and colors.

The ability to combine customizable and standard signage, the modularity of the Fascia system allows for freedom of design with great ease.















## JUPITER SIGN SYSTEM

Mirtec's Jupiter system is an ideal solution for distinctive signage with curved technology.

This system's sustainable design is built with recyclable aluminum and allows you to update any message inserts as needed without replacing the sign itself.







nomas



## JUPITER ACCENTIA SIGN SYSTEM

Mirtec's Patented Jupiter Accentia system is an extension of our classic Jupiter system.

The Accentia system was created as a signage solution for those projects requiring a customized design appearance without the high costs.

This system is available in diverse colors and styles, the accent bars allow for inspirational color palettes and for numerous customized design possibilities.





# VENUS SIGN SYSTEM

Mirtec's Venus system is the pioneer of flat architectural