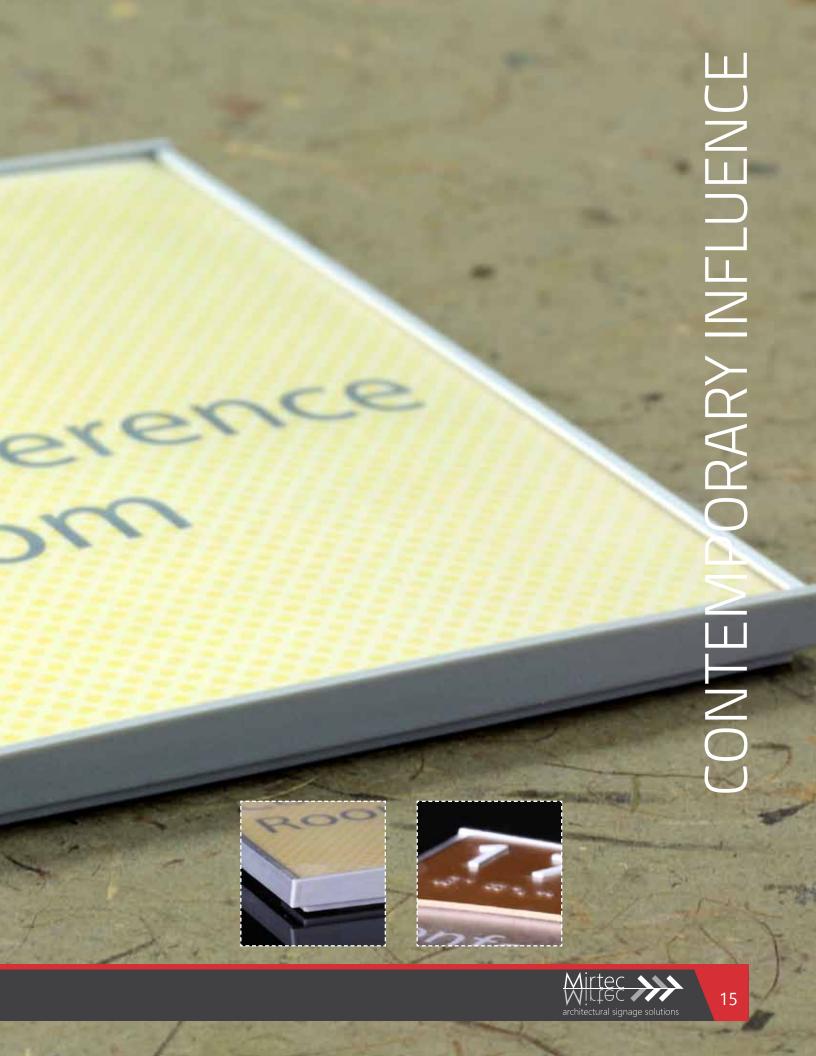

#### PANEL SIGN SYSTEM

Mirtec's Panel system features a unique solid aluminum extrusion frame with clean modern lines and a floating look.

Versatility is its greatest advantage-with a window for changeable messages, names, or directions.

The sustainability of this system makes it vandal-proof and an ideal solution for all building environments.