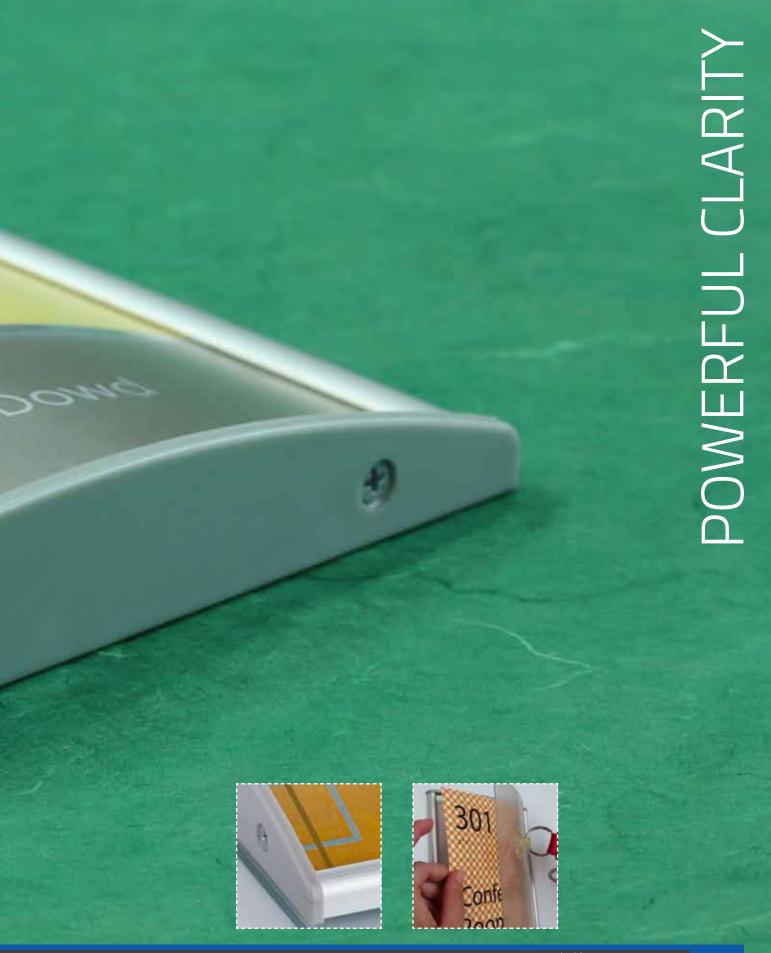

-faced systems and will complement any interior environment with modern elegance.











# FASCIA SIGN SYSTEM

This patented free style system is champion of the visual message and leader in freedom of design.

Fascia's Mondrian-like concept features modular panels in various horizontal and vertical configurations and in different sizes and colors.

The ability to combine customizable and standard signage, the modularity of the Fascia system allows for freedom of design with great ease.















## JUPITER SIGN SYSTEM

Mirtec's Jupiter system is an ideal solution for distinctive signage with curved technology.

This system's sustainable design is built with recyclable aluminum and allows you to update any message inserts as needed without replacing the sign itself.







nomas



## JUPITER ACCENTIA SIGN SYSTEM

Mirtec's Patented Jupiter Accentia system is an extension of our classic Jupiter system.

The Accentia system was created as a signage solution for those projects requiring a customized design appearance without the high costs.

This system is available in diverse colors and styles, the accent bars allow for inspirational color palettes and for numerous customized design possibilities.





# VENUS SIGN SYSTEM

Mirtec's Venus system is the pioneer of flat architectural sign systems.

The Venus system's versatility is its greatest advantage.

This system encompasses modern design and acute functionality. Compatible with every architectural style and built environment.















#### VENUS ACCENTIA SIGN SYSTEM

Mirtec's Patented Venus Accencia system i