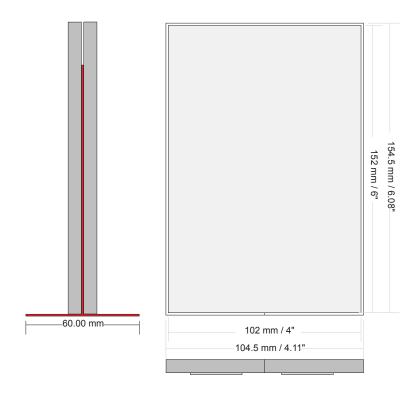

Fas.DT.6x4.01

Fascia Sign Family

Desktop AAA Duosided





# **EXTRUSION**

are made from high quality aluminum 6063 thickness of 6 mm 1/4"

### Standard

1. Clear anodized aluminum

# **Custom Made finish/color options:**

- 1. powder coating
- 2. painting



**GRAPHIC METHOD for Panels:** (Top & Bottom)

- 1. Silk screen Printing
- 2. Digital Printing into Anodized Aluminum

**ADA-Ready**<sup>™</sup> **Panels:**1. .040 aluminum backed photopolymer

## **Updateable Inserts with Matt Acrylic** cover:

- Digital printing into acrylic
  w/in-house computer paper inserts,
  vinyl inserts, alum' inserts or materials with a small degree of flexibility, such acrylic, wood veneer...