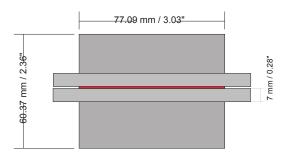

# **EXTRUSION**

are made from high quality aluminum 6063 thickness of 6 mm 1/4"