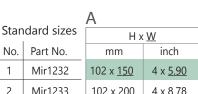

Jupiter / Orion Sign Family Window Panel

Mirtec Navigator Application E Name Plate, Door Sign, Cubical, Conference Room, Miscellaneous ID, Suite ID, Policy Sign, In Use Slide, ADA Room ID

## NOTES:



EXTRUSION finish/color options: are made from high quality aluminum 6063 with an anodized or oven cured coating

1. Clear anodized aluminum



## **INSERT OPTIONS:**

- 1. Graphic sign fronts: engraved, laminated, silk screened, Imprinted with braille or photo metal finished
- 2. Applied vinyl on aluminum insert
- 3. 1. .040 aluminum backed photopolymer w/ raised symbols/copy and ADA compliant braille. Tip symbols/copy to contrast background. braille to remain background color
- 4. Acrylic cover w/ paper insert
- 5. Digital printing onto anodized aluminum by Primodize ® or direct on c