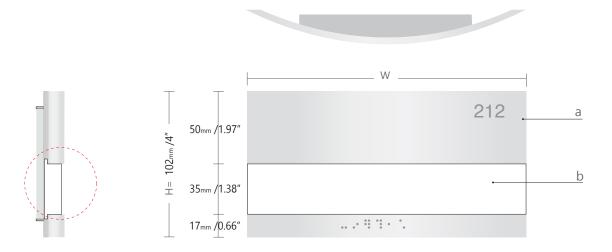

## **INSERT OPTIONS:**

- 1. Graphic sign fronts: engraved, laminated, silk screened, Imprinted with braille or photo metal finished
- 2. Applied vinyl on aluminum insert
- 3. 1. .040 aluminum backed photopolymer w/ raised symbols/copy and ADA compliant braille. Tip symbols/copy to contrast background. braille to remain background color
- 4. Acrylic cover w/ paper insert
- 5. Digital printing onto anodized aluminum by Primodize ® or direct on clear cover