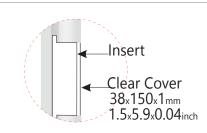

## NOTES:

EXTRUSION finish/color options: are made from high quality aluminum 6063 with an anodized or oven cured coating

1. Clear anodized aluminum