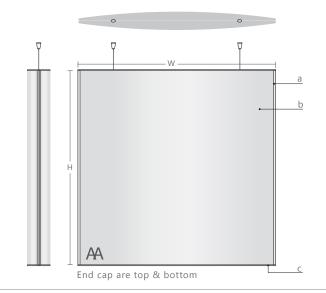

### STANDARD OPTIONS:

| A              |          |                   |                  | AA               |                    |  |
|----------------|----------|-------------------|------------------|------------------|--------------------|--|
| Standard sizes |          | H x <u>W</u>      |                  | H x <u>W</u>     |                    |  |
| No.            | Part No. | mm                | inch             | mm               | inch               |  |
| 1              | Mir1068  | 203 x <u>600</u>  | 8 x <u>23.6</u>  | 600 x <u>600</u> | 23.6 x <u>23.6</u> |  |
| 2              | Mir0194S | 254 x <u>700</u>  | 10 x <u>27.5</u> | 700 x <u>700</u> | 27.5 x <u>27.5</u> |  |
| 3              | Mir0195S | 305 x <u>800</u>  | 12 x <u>31.4</u> | 800 x <u>800</u> | 31.4 x <u>31.4</u> |  |
| 4              | Mir1069  | 305 x <u>900</u>  | 12 x <u>35.4</u> |                  |                    |  |
| 5              | Mir1070  | 305 x <u>1000</u> | 12 x <u>39.3</u> |                  |                    |  |
| 6              | Mir1071  | 305 x <u>1200</u> | 12 x <u>47.2</u> |                  |                    |  |

#### **PANELS**

- 1. Plastic divider black or silver with strips of clear cover
- 2. Natural or anodized alum strips

END CAPS finish/color options:

- 1. Clear anodized aluminum
- 2. Can be painted or powder coated
- 3. Gray or black ABS plastic