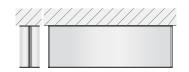

PORTRAIT





### STANDARD OPTIONS:









| A              |          |                   |                  | AA               |                    |  |
|----------------|----------|-------------------|------------------|------------------|--------------------|--|
| Standard sizes |          | H x <u>W</u>      |                  | H x <u>W</u>     |                    |  |
| No.            | Part No. | mm                | inch             | mm               | inch               |  |
| 1              | Mir1068  | 203 x <u>600</u>  | 8 x <u>23.6</u>  | 600 x <u>600</u> | 23.6 x <u>23.6</u> |  |
| 2              | Mir0194S | 254 x <u>700</u>  | 10 x <u>27.5</u> | 700 x <u>700</u> | 27.5 x <u>27.5</u> |  |
| 3              | Mir0195S | 305 x <u>800</u>  | 12 x <u>31.4</u> | 800 x <u>800</u> | 31.4 x <u>31.4</u> |  |
| 4