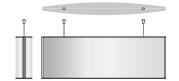

PORTRAIT





### STANDARD OPTIONS:









| A              |          |                   |                  | AA               |                    |  |
|----------------|----------|-------------------|------------------|------------------|--------------------|--|
| Standard sizes |          | H x <u>W</u>      |                  | H x <u>W</u>     |                    |  |
| No.            | Part No. | mm                | inch             | mm               | inch               |  |
| 1              | Mir1068  | 203 x <u>600</u>  | 8 x <u>23.6</u>  | 600 x <u>600</u> | 23.6 x <u>23.6</u> |  |
| 2              | Mir0194S | 254 x <u>700</u>  | 10 x <u>27.5</u> | 700 x <u>700</u> | 27.5 x <u>27.5</u> |  |
| 3              | Mir0195S | 305 x <u>800</u>  | 12 x <u>31.4</u> | 800 x <u>800</u> | 31.4 x <u>31.4</u> |  |
| 4