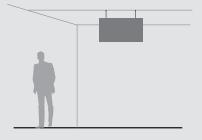

aphic sign fronts: engraved, laminated, silk screened, Imprinted with braille or photo metal finished
- 2. Applied vinyl on aluminum insert
- 3. 1. .040 aluminum backed photopolymer w/ raised symbols/copy and ADA compliant braille. Tip symbols/copy to contrast background Braille to remain background color
- 4. Acrylic cover w/ paper insert
- 5. Digital printing onto anodized aluminum by Primodize ® or direct on clear cover

#### **PANELS**

- 1. Plastic divider black or silver with strips of clear cover
- 2. Natural or anodized alum strips



END CAPS finish/color options:

- 1. Clear anodized aluminum
- 2. Can be painted or powder coated
- 3. Gray or black ABS plastic



ACCENT BAR (available page no.<sup>\*</sup>

- 1. Standard Mirtec anodized colors
- 2 Can be painted or newder coated