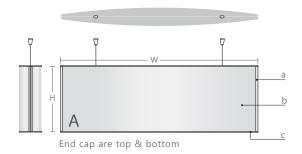

### STANDARD OPTIONS:

| A              |          |                   |                  | AA               |                    |  |
|----------------|----------|-------------------|------------------|------------------|--------------------|--|
| Standard sizes |          | H x <u>W</u>      |                  | H x <u>W</u>     |                    |  |
| No.            | Part No. | mm                | inch             | mm               | inch               |  |
| 1              | Mir1068  | 203 x <u>600</u>  | 8 x <u>23.6</u>  | 600 x <u>600</u> | 23.6 x <u>23.6</u> |  |
| 2              | Mir0194S | 254 x <u>700</u>  | 10 x <u>27.5</u> | 700 x <u>700</u> | 27.5 x <u>27.5</u> |  |
| 3              | Mir0195S | 305 x <u>800</u>  | 12 x <u>31.4</u> | 800 x <u>800</u> | 31.4 x <u>31.4</u> |  |
| 4              | Mir1069  | 305 x <u>900</u>  | 12 x <u>35.4</u> |                  |                    |  |
| 5              | Mir1070  | 305 x <u>1000</u> | 12 x <u>39.3</u> |                  |                    |  |
| 6              | Mir1071  | 305 x <u>1200</u> | 12 x <u>47.2</u> |                  |                    |  |

#### **PANELS**

- 1. Plastic divider black or silver with strips of clear cover
- 2. Natural or anodized alum strips

END CAPS finish/color options:

- 1. Clear anodized aluminum
- 2. Can be painted or powder coated
- 3. Gray or black ABS plastic