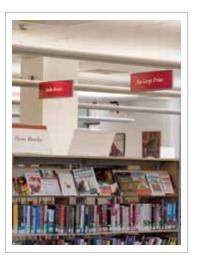

|  |
| No.            | Part No. | mm                | inch             | mm               | inch               |  |
| 1              | Mir1068  | 203 x <u>600</u>  | 8 x <u>23.6</u>  | 600 x <u>600</u> | 23.6 x <u>23.6</u> |  |
| 2              | Mir0194S | 254 x <u>700</u>  | 10 x <u>27.5</u> | 700 x <u>700</u> | 27.5 x <u>27.5</u> |  |
| 3              | Mir0195S | 305 x <u>800</u>  | 12 x <u>31.4</u> | 800 x <u>800</u> | 31.4 x <u>31.4</u> |  |
| 4              | Mir1069  | 305 x <u>900</u>  | 12 x <u>35.4</u> |                  |                    |  |
| 5              | Mir1070  | 305 x <u>1000</u> | 12 x <u>39.3</u> |                  |                    |  |
| 6              | Mir1071  | 305 x <u>1200</u> | 12 x <u>47.2</u> |                  |                    |  |



0.0

# Jupiter / Orion Sign Family

## Suspended Directional

Mirtec Navigator Application B Suspended, Overhead

#### NOTES:



EXTRUSION finish/color options: are made from high quality aluminum 6063 with an anodized or oven cured coating

1. clear anodized aluminum



#### **INSERT OPTIONS:**

- Graphic sign fronts: engraved, laminated, silk screened, Imprinted with braille or photo metal finished
- 2. Applied vinyl on aluminum insert
- 3. 1. .040 aluminum backed photopolymer w/ raised symbols/copy and ADA compliant braille. Tip symbols/copy to contrast background Braille to remain background color
- 4. Acrylic cover w/ paper insert
- 5. Digital printing onto anodized aluminum by Primodize ® or direct on clear cover

#### **PANELS**

- 1. Plastic divider black or silver with strips of