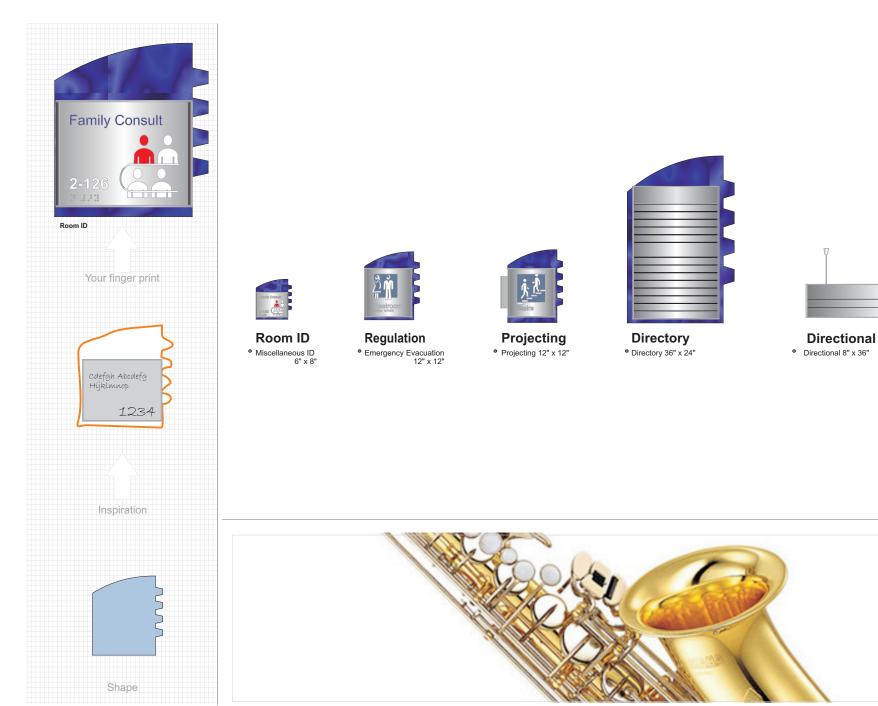

Room ID

Miscellaneous ID 6" x 8"

Room ID

Miscellaneous ID
6" x 8"

Regulation

• Emergency Evacuation
12" x 12"

Projecting
Projecting 12" x 12"

Directory

• Directory 36" x 24"

Directional

• Directional 8" x 36"

Shape

Room ID

\* Miscellaneous ID
6" x 8"

Regulation
• Emergency Evacuation
12" x 12"

Projecting
Projecting 12" x 12"

Directory
• Directory 36" x 24"

Directional 8" x 36"

Emergency Evacuation 12" x 12"

Miscellaneous ID
 6" x 8"

Projecting 12" x 12"

Directional

• Directional 8" x 36"

**Download Spec** 

Shape

Room ID Miscellaneous ID
 6" x 8"

Regulation Emergency Evacuation 12" x 12"

**Projecting** Projecting 12" x 12"

Directional 8" x 36"

Room ID

Miscellaneous ID
6" x 8"

Regulation

• Emergency Evacuation
12" x 12"

Projecting
Projecting 12" x 12"

Directory
• Directory 36" x 24"

Directional 8" x 36"

Room ID

Miscellaneous ID
 6" x 8"

Regulation Emergency Evacuation 12" x 12"

**Projecting** Projecting 12" x 12"

**Directory** Directory 36" x 24"

**Directional** Oirectional 8" x 36"

**Download Spec** 

Shape

Room ID

Miscellaneous ID
 6" x 8"

Emergency Evacuation 12" x 12"

Projecting 12" x 12"