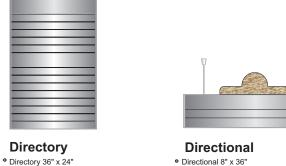

• Directory 36" x 24"

Directional

• Directional 8" x 36"

Shape

Room ID

\* Miscellaneous ID
6" x 8"

Regulation
• Emergency Evacuation
12" x 12"

Projecting
Projecting 12" x 12"

Directory
• Directory 36" x 24"

Directional 8" x 36"

Emergency Evacuation 12" x 12"

Miscellaneous ID
 6" x 8"

Projecting 12" x 12"

Directional

• Directional 8" x 36"

**Download Spec** 

Shape

Room ID Miscellaneous ID
 6" x 8"

Regulation Emergency Evacuation 12" x 12"

**Projecting** Projecting 12" x 12"

Directional 8" x 36"

Room ID

Miscellaneous ID
6" x 8"

Regulation

• Emergency Evacuation
12" x 12"

Projecting
Projecting 12" x 12"

Directory
• Directory 36" x 24"

Directional 8" x 36"

Room ID

Miscellaneous ID
 6" x 8"

Regulation Emergency Evacuation 12" x 12"

**Projecting** Projecting 12" x 12"

**Directory** Directory 36" x 24"

**Directional** Oirectional 8" x 36"

**Download Spec** 

Shape

Room ID

Miscellaneous ID
 6" x 8"

Emergency Evacuation 12" x 12"

Projecting 12" x 12"