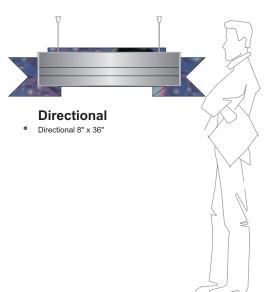

• Directory 36" x 24"

Directional

• Directional 8" x 36"

Shape

Room ID

\* Miscellaneous ID
6" x 8"

Regulation
• Emergency Evacuation
12" x 12"

Projecting
Projecting 12" x 12"

Directory
• Directory 36" x 24"

Directional 8" x 36"

Emergency Evacuation 12" x 12"

Miscellaneous ID
 6" x 8"

Projecting 12" x 12"

Directional

• Directional 8" x 36"

**Download Spec** 

Shape

Room ID Miscellaneous ID
 6" x 8"

Regulation Emergency Evacuation 12" x 12"

**Projecting** Projecting 12" x 12"

Directional 8" x 36"

Room ID

Miscellaneous ID
6" x 8"

Regulation

• Emergency Evacuation
12" x 12"

Projecting
Projecting 12" x 12"

Directory
• Directory 36" x 24"

Directional 8" x 36"

Room ID

Miscellaneous ID
 6" x 8"

Regulation Emergency Evacuation 12" x 12"

**Projecting** Projecting 12" x 12"

**Directory** Directory 36" x 24"

**Directional** Oirectional 8" x 36"

**Download Spec** 

Shape

Room ID

Miscellaneous ID
 6" x 8"

Emergency Evacuation 12" x 12"

Projecting 12" x 12"