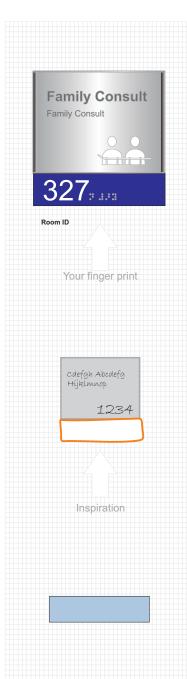

Room ID

Miscellaneous ID 6" x 8"

Room ID

Miscellaneous ID
6" x 8"

Regulation

• Emergency Evacuation
12" x 12"

Projecting
Projecting 12" x 12"

Directory

• Directory 36" x 24"

Directional

• Directional 8" x 36"

Shape

Room ID

\* Miscellaneous ID
6" x 8"

Regulation
• Emergency Evacuation
12" x 12"

Projecting
Projecting 12" x 12"

Directory
• Directory 36" x 24"

Directional 8" x 36"

Emergency Evacuation 12" x 12"

Miscellaneous ID
 6" x 8"

Projecting 12" x 12"

Directional

• Directional 8" x 36"

**Download Spec** 

Shape

Room ID Miscellaneous ID
 6" x 8"

Regulation Emergency Evacuation 12" x 12"

**Projecting** Projecting 12" x 12"

Directional 8" x 36"

Room ID

Miscellaneous ID
6" x 8"

Regulation

• Emergency Evacuation
12" x 12"

Projecting
Projecting 12" x 12"

Directory
• Directory 36" x 24"

Directional 8" x 36"

Room ID

Miscellaneous ID
 6" x 8"

Regulation Emergency Evacuation 12" x 12"

**Projecting** Projecting 12" x 12"

**Directory** Directory 36" x 24"

**Directional** Oirectional 8" x 36"

**Download Spec** 

Shape

Room ID

Miscellaneous ID
 6" x 8"

Emergency Evacuation 12" x 12"

Projecting 12" x 12"