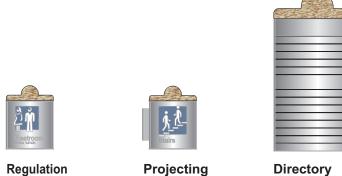

Room ID

Miscellaneous ID 6" x 8"

Room ID

Miscellaneous ID
6" x 8"

Regulation

• Emergency Evacuation
12" x 12"

Projecting
Projecting 12" x 12"

Directory

• Directory 36" x 24"

Directional

• Directional 8" x 36"

Shape

Room ID

\* Miscellaneous ID
6" x 8"

Regulation
• Emergency Evacuation
12" x 12"

Projecting
Projecting 12" x 12"

Directory
• Directory 36" x 24"

Directional 8" x 36"

Emergency Evacuation 12" x 12"

Miscellaneous ID
 6" x 8"

Projecting 12" x 12"

Directional

• Directional 8" x 36"

**Download Spec** 

Shape

Room ID Miscellaneous ID
 6" x 8"

Regulation Emergency Evacuation 12" x 12"

**Projecting** Projecting 12" x 12"

Directional 8" x 36"

Room ID

Miscellaneous ID
6" x 8"

Regulation

• Emergency Evacuation
12" x 12"

Projecting
Projecting 12" x 12"

Directory
• Directory 36" x 24"

Directional 8" x 36"

Room ID

Miscellaneous ID
 6" x 8"

Regulation Emergency Evacuation 12" x 12"

**Projecting** Projecting 12" x 12"

**Directory** Directory 36" x 24"

**Directional** Oirectional 8" x 36"

**Download Spec** 

Shape

Room ID

Miscellaneous ID
 6" x 8"

Emergency Evacuation 12" x 12"

Projecting 12" x 12"