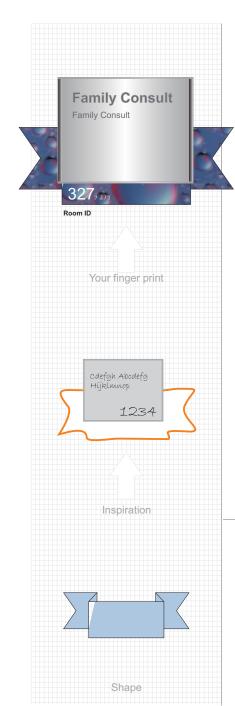

Room ID

Miscellaneous ID 6" x 8"

Room ID

Miscellaneous ID
6" x 8"

Regulation

• Emergency Evacuation
12" x 12"

Projecting
Projecting 12" x 12"

Directory

• Directory 36" x 24"

Directional

• Directional 8" x 36"

Shape

Room ID

\* Miscellaneous ID
6" x 8"

Regulation
• Emergency Evacuation
12" x 12"

Projecting
Projecting 12" x 12"

Directory
• Directory 36" x 24"

Directional 8" x 36"

Emergency Evacuation 12" x 12"

Miscellaneous ID
 6" x 8"

Projecting 12" x 12"

Directional

• Directional 8" x 36"

**Download Spec** 

Shape

Room ID Miscellaneous ID
 6" x 8"

Regulation Emergency Evacuation 12" x 12"

**Projecting** Projecting 12" x 12"

Directional 8" x 36"

Room ID

Miscellaneous ID
6" x 8"

Regulation

• Emergency Evacuation
12" x 12"

Projecting
Projecting 12" x 12"

Directory
• Directory 36" x 24"

Directional 8" x 36"

Room ID

Miscellaneous ID
 6" x 8"

Regulation Emergency Evacuation 12" x 12"

**Projecting** Projecting 12" x 12"

**Directory** Directory 36" x 24"

**Directional** Oirectional 8" x 36"

**Download Spec** 

Shape

Room ID

Miscellaneous ID
 6" x 8"

Emergency Evacuation 12" x 12"

Projecting 12" x 12"