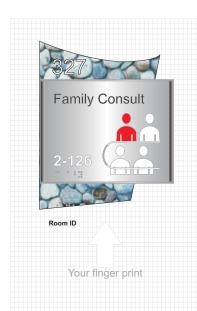

Room ID

Miscellaneous ID 6" x 8"

Room ID

Miscellaneous ID
6" x 8"

Regulation

• Emergency Evacuation
12" x 12"

Projecting
Projecting 12" x 12"

Directory

• Directory 36" x 24"

Directional

• Directional 8" x 36"

Shape

Room ID

\* Miscellaneous ID
6" x 8"

Regulation
• Emergency Evacuation
12" x 12"

Projecting
Projecting 12" x 12"

Directory
• Directory 36" x 24"

Directional 8" x 36"

Emergency Evacuation 12" x 12"

Miscellaneous ID
 6" x 8"

Projecting 12" x 12"

Directional

• Directional 8" x 36"

**Download Spec** 

Shape

Room ID Miscellaneous ID
 6" x 8"

Regulation Emergency Evacuation 12" x 12"

**Projecting** Projecting 12" x 12"

Directional 8" x 36"

Room ID

Miscellaneous ID
6" x 8"

Regulation

• Emergency Evacuation
12" x 12"

Projecting
Projecting 12" x 12"

Directory
• Directory 36" x 24"

Directional 8" x 36"

Room ID

Miscellaneous ID
 6" x 8"

Regulation Emergency Evacuation 12" x 12"

**Projecting** Projecting 12" x 12"

**Directory** Directory 36" x 24"

**Directional** Oirectional 8" x 36"

**Download Spec** 

Shape

Room ID

Miscellaneous ID
 6" x 8"

Emergency Evacuation 12" x 12"

Projecting 12" x 12"